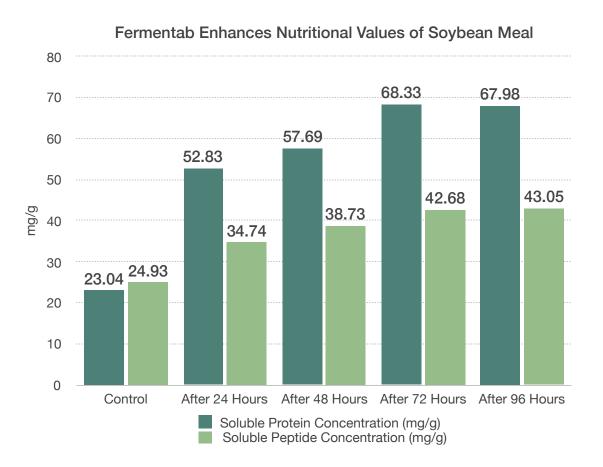

# **Which Fermentab Benefits are Important**

- Enhances the nutritional values of soybean meal, which is a more economical and safer alternative to animal protein sources
- Drying is not required, which means the resulting fermented soybean meal contains live probiotics and is ready for feeding immediately after fermentation
- Fermentation only takes 24 48 hours
- Easy and safe to use

# **Experimental Data**

The SDS fingerprint indicates that:

- The six anti-nutritional factors (ANF's) commonly found in soybean meal were effectively degraded after fermentation for 24 hours, based on the fading of the numbered bands
- Macromolecular proteins were degraded into smaller molecules, based on the fuzzy area between 17 - 26 kDa